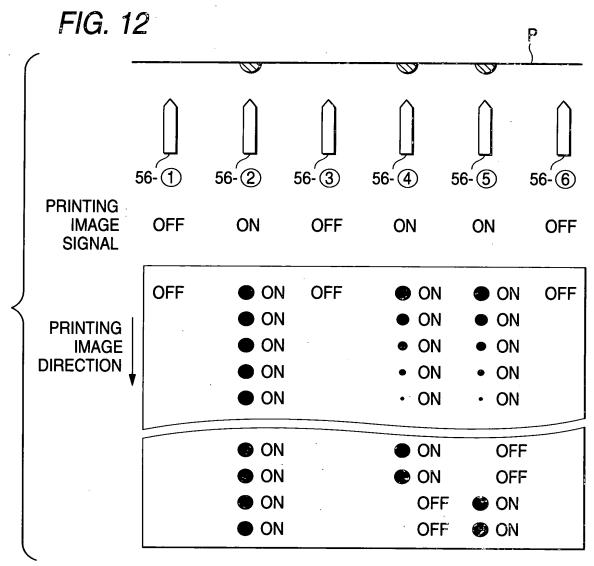

#### 11/12

D992CLLZ LLTC

;

OHSAWA, et al. Q67511 LITHOGRAPHIC PRINTING METHOD AND APPARATUS, PLATE MAKING METHOD AND APPARATUS, AND INK JET PRINTING METHOD ANI APPARATUS Filed: November 30, 2001 Darryl Mexic 202-293-7060 12 of 12